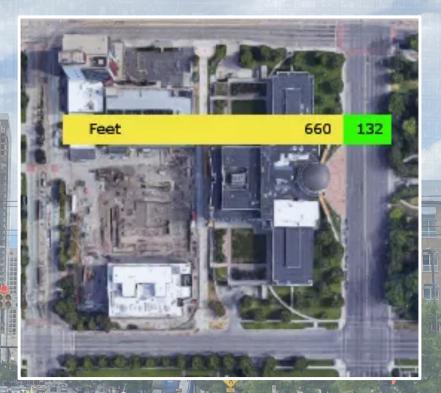

# The Western Grid in four Urban Areas Feet 660 132 Chains 10 2

Feet 660 32

Feet 160 170

Fee

**Phoenix Salt Lake City** 

# The Western Grid, Explained

The Beehive State

The Busy Bees

Early adopters 1970s

Authoritative