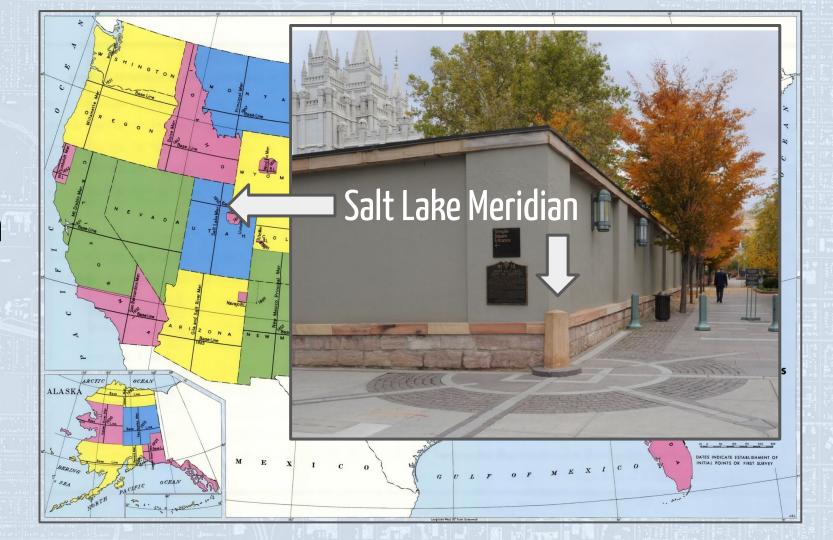

# Plat of the City Of Zion

(circa 1833) Joseph Smith

Utah's Coordinate Addressing

**0,0** (origin)

200 S, 300 W (SW quad)

300 N, 200 E (NW quad)

Public Land Survey System (PLSS)