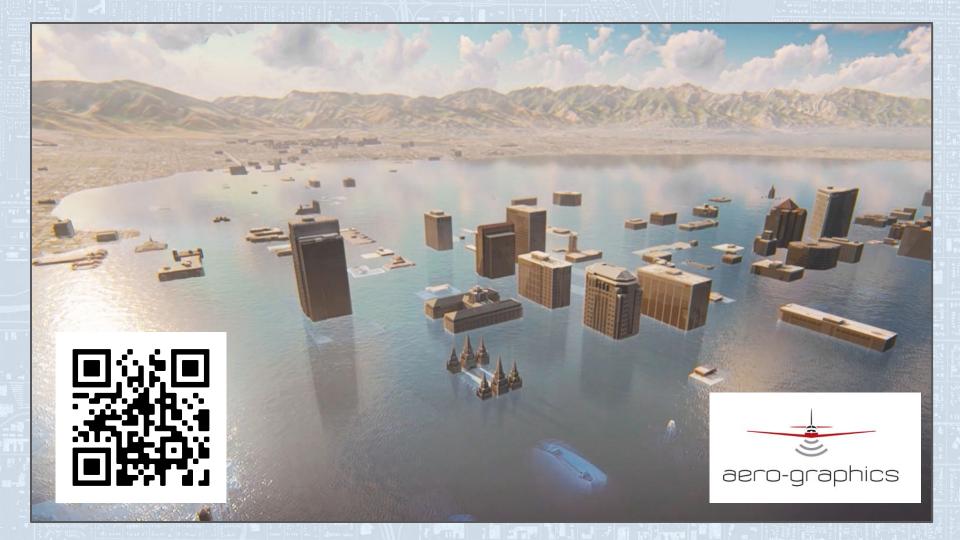

Great Salt Lake and Lake Bonneville (18,000 years ago)

















Portland, OR

Taco

Salt Lake City



# Plat of the City Of Zion

(circa 1833) Joseph Smith









Utah's Coordinate Addressing

**0,0** (origin)

200 S, 300 W (SW quad)



300 N, 200 E (NW quad)

Public Land Survey System (PLSS)



# The Western Grid in four Urban Areas Feet 660 132 Chains 10 2





Feet 660 32

Feet 160 170

Fee

**Phoenix Salt Lake City** 



# The Western Grid, Explained





The Beehive State



The Busy Bees



Early adopters 1970s









Authoritative



# Search Catalog





Wa Water opendata.gis.utah.gov



## atlas.utah.gov



**SGID**Authoritative

## Atlas Utah

Data and services provided by UGRC.

Click a location on the map for more information

### **Find Address**

Street address

City or Zip code

Find

### Find Point of Interest

place n