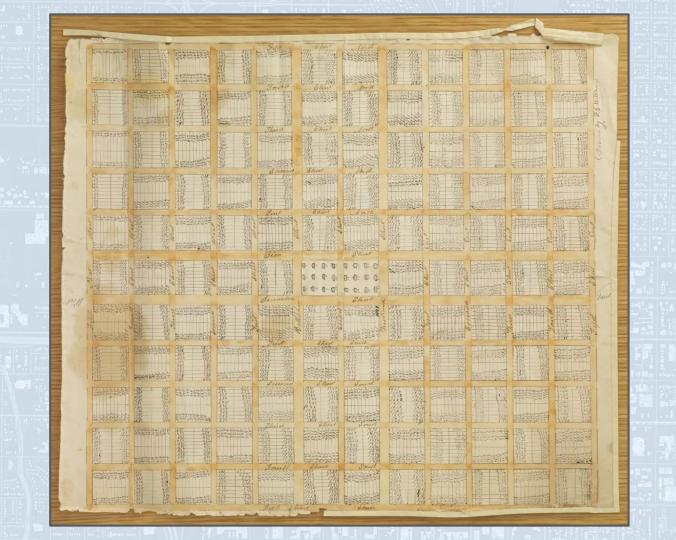

# Plat of the City Of Zion

(circa 1833) Joseph Smith

Utah's Coordinate Addressing

**0,0** (origin)

200 S, 300 W (SW quad)

300 N, 200 E (NW quad)

Public Land Survey System (PLSS)