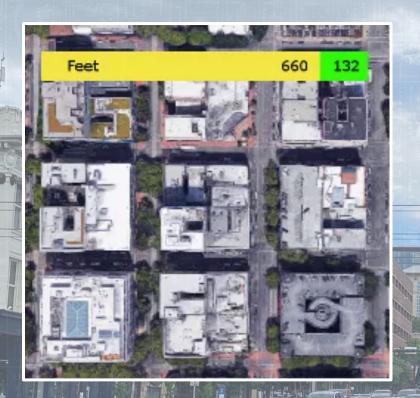

# The Western Grid in four Urban Areas Feet 660 132 Chains 10 2

Feet 660 32

Feet 160 170

Fee

**Phoenix Salt Lake City** 

# The Western Grid, Explained

The Beehive State

The Busy Bees

Early adopters 1970s

Authoritative