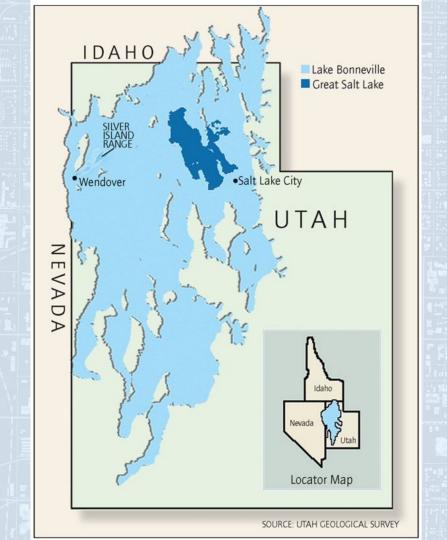

Great Salt Lake and Lake Bonneville (18,000 years ago)

Portland, OR

Taco

Salt Lake City