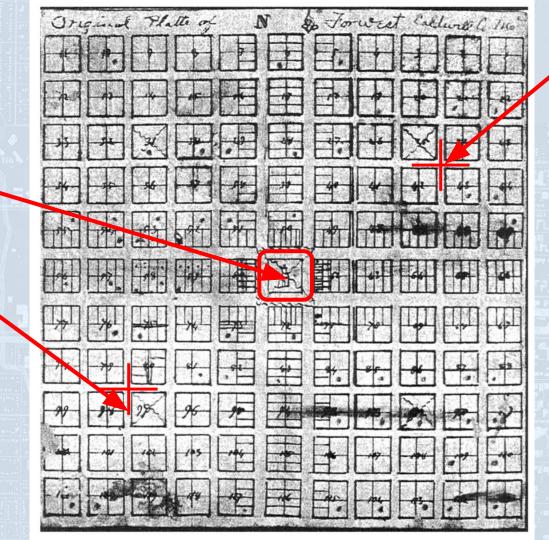

# Plat of the City Of Zion

(circa 1833) Joseph Smith

Utah's Coordinate Addressing

**0,0** (origin)

200 S, 300 W (SW quad)

300 N, 200 E (NW quad)

Public Land Survey System (PLSS)