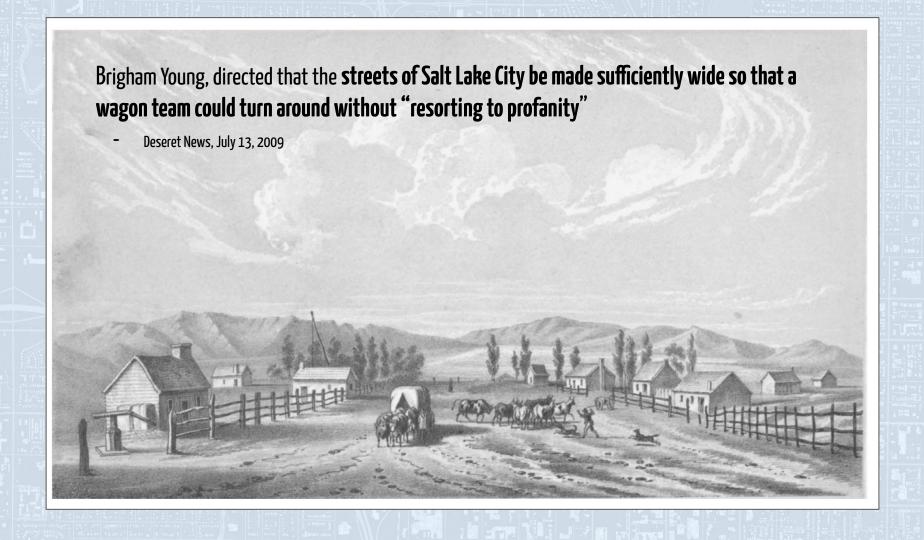

Great Salt Lake and Lake Bonneville (18,000 years ago)

















Portland, OR

Taco

Salt Lake City



# Plat of the City Of Zion

(circa 1833) Joseph Smith









Utah's Coordinate Addressing

**0,0** (origin)

200 S, 300 W (SW quad)



300 N, 200 E (NW quad)

Public Land Survey System (PLSS)



# The Western Grid in four Urban Areas Feet 660 132 Chains 10 2





Feet 660 32

Feet 160 170

Fee

**Phoenix Salt Lake City** 



# The Western Grid, Explained





The Beehive State



The Busy Bees



Early adopters 1970s









Authoritative



# Search Catalog





Wa Water opendata.gis.utah.gov



## atlas.utah.gov



**SGID**Authoritative

## Atlas Utah

Data and services provided by UGRC.

Click a location on the map for more information

### **Find Address**

Street address

City or Zip code

Find

### Find Point of Interest

place name ...

## **Find City**

city name ...

Q

Export Map

This web application is a GitHub template that you can