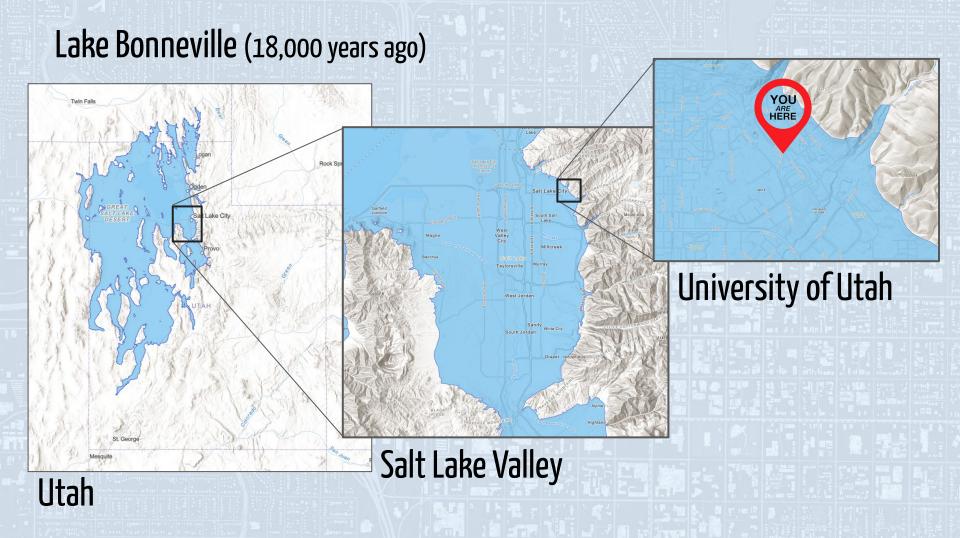

Great Salt Lake and Lake Bonneville (18,000 years ago)

Portland, OR

Taco

Salt Lake City