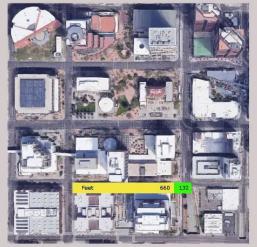

# The Western Grid in four Urban Areas Feet 660 132 Chains 10 2

Feet 660 32

Feet 160 170

Fee

**Phoenix Salt Lake City** 