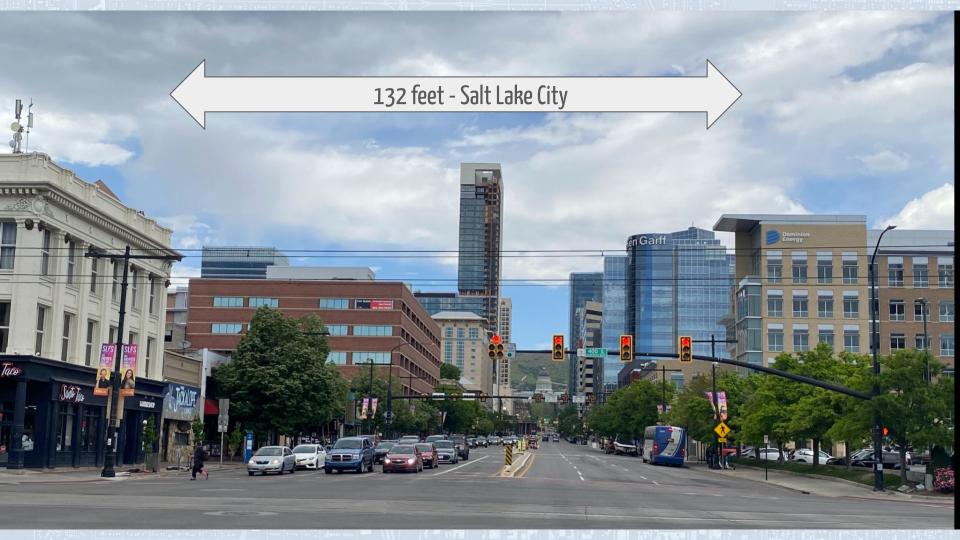

# The Western Grid in four Urban Areas Feet 660 132 Chains 10 2

Feet 660 32

Feet 160 170

Fee

**Phoenix Salt Lake City** 