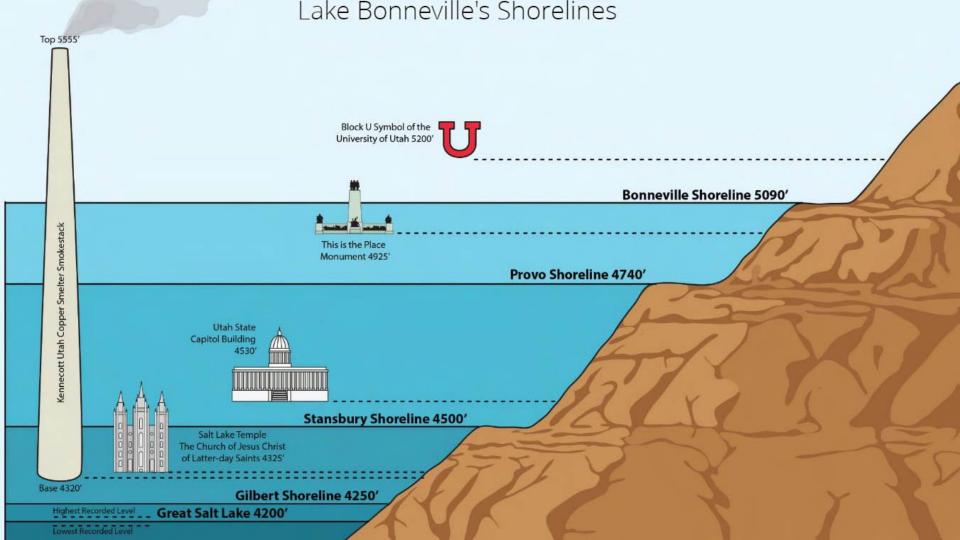

Great Salt Lake and Lake Bonneville (18,000 years ago)

Portland, OR

Taco

Salt Lake City