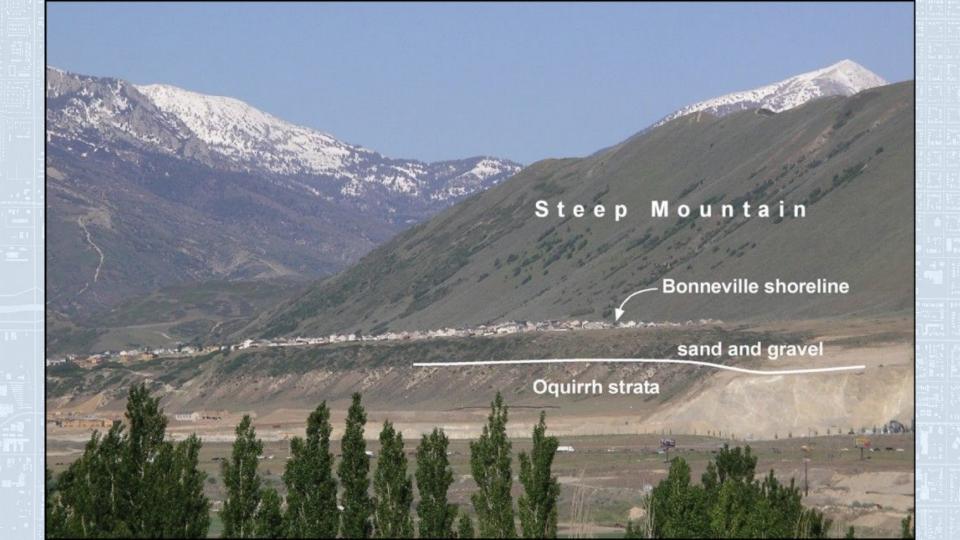

Great Salt Lake and Lake Bonneville (18,000 years ago)

Portland, OR

Taco

Salt Lake City