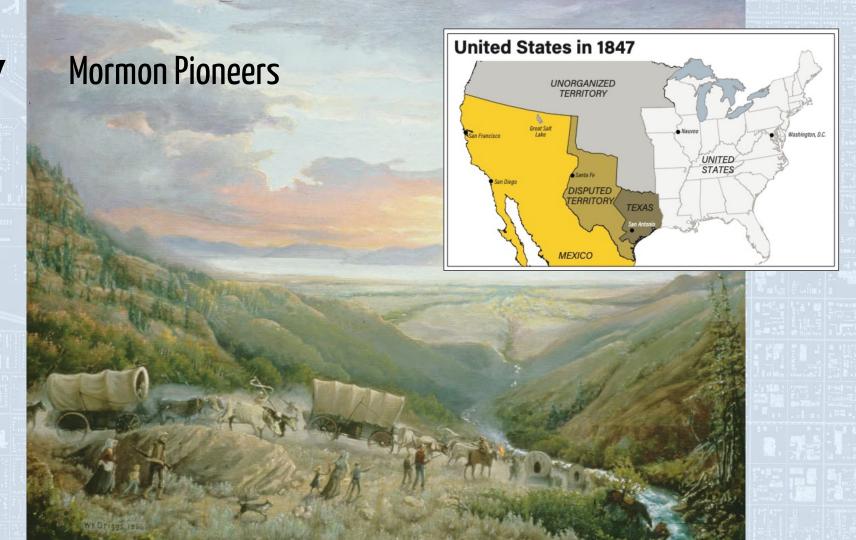

Great Salt Lake and Lake Bonneville (18,000 years ago)

















Portland, OR

Taco

Salt Lake City



# Plat of the City Of Zion

(circa 1833) Joseph Smith









Utah's Coordinate Addressing

**0,0** (origin)

200 S, 300 W (SW quad)



300 N, 200 E (NW quad)

Public Land Survey System (PLSS)



# The Western Grid in four Urban Areas Feet 660 132 Chains 10 2





Feet 660 32

Feet 160 170

Fee

**Phoenix Salt Lake City** 



# The Western Grid, Explained





The Beehive State



The Busy Bees



Early adopters 1970s









Authoritative



# Search Catalog





Wa Water opendata.gis.utah.gov



## atlas.utah.gov



**SGID**Authoritative

## Atlas Utah

Data and services provided by UGRC.

Click a location on the map for more information

### **Find Address**

Street address

City or Zip code

Find

### Find Point of Interest

place name ...

## **Find City**

city name ...

Q

Expor