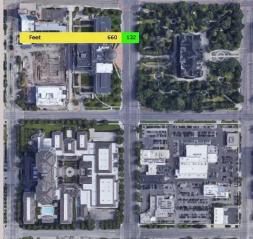

# The Western Grid in four Urban Areas Feet 660 132 Chains 10 2

Feet 660 32

Feet 160 170

Fee

**Phoenix Salt Lake City** 